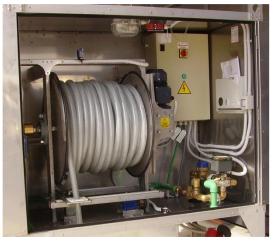

## PRAGUE, CZ 2002

Project:

**PWC System** 

End User: Prague Airport, CZ

Equipment supplied:

Nb. 6 ATES WD-60 Potable Water Cabinet with 60 m hose

A.T.E.S. Services.: **Supply** 