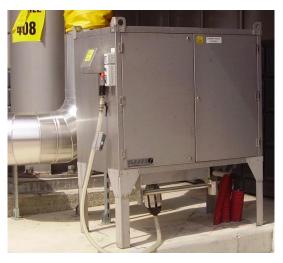

## PRAGUE, CZ 2002

Project:

**PWC System** 

End User: Prague Airport, CZ

Equipment supplied:

Nb. 6 ATES WD-60 Potable Water Cabinet with 60 m hose

A.T.E.S. Services.: **Supply** 