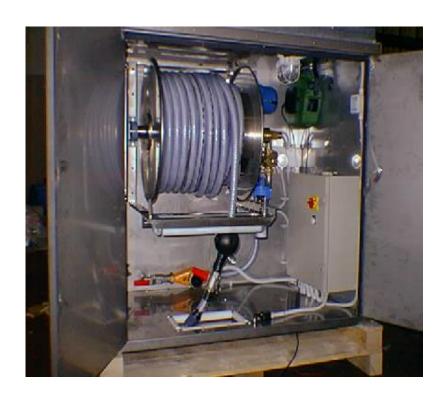

## 1999

Project: **PWC System** 

End User: **Spanish Airport** 

Equipment supplied:

Nb. 6 ATES WD-30 Potable Water Cabinet with 30 m hose

A.T.E.S. Services: **Supply** 

OPORTO, PT

Project: **PWC System** 

End User: Oporto Airport, Portugal

Equipment supplied:

Nb. 7 ATES WD-30 Potable Water Cabinet

With 30 m hose

A.T.E.S. Services: Supply

- / / EAN