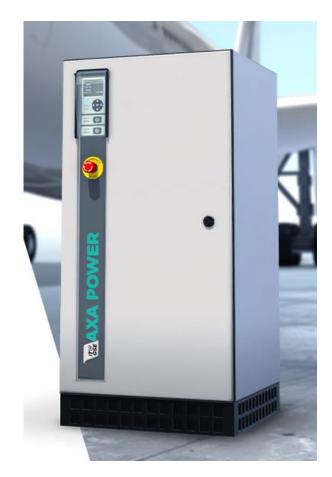

Project:

400 Hz Supply System of Remote Parking Positions

End user: SEA

Contract type: Supply

Equipment supplied:

Nb. 26 AXA 2300 90 kVA 400 Hz Frequency converter, ground mounted

2012

Project:

400 Hz SYSTEM at Terminal 1, Remote Stands

End user: SEA

Contract type: Supply

Equipment supplied:

Nb. 24 AXA 2300 90 kVA 400 Hz Frequency Converter ground mounted

2013

Project:

TERMINAL 1, 3rd/3rd, "C" SATELLITE, 400 Hz

2013

Project:

400 Hz SYSTEM at Gate 509

End user: SEA

Contract type: Supply and installation

Equipment supplied:

Nb. 2 AXA 2400 90 kVA Frequency

Converter ground mounted Nb. 1 ATES 400 Hz Crocodile

ATES services:

AXA POWER

Supply, installation, commissioning

AXA POWER

Project:

400 Hz SYSTEM of Remote Stands

End user: Aeroporti di Roma

Contract type: Supply

Equipment supplied:

Nb. 17 AXA 2400 90 kVA 400 Hz Frequency Converter, ground mounted

2016

Project:

400 Hz SYSTEM of 20 PBBs

End user: Aeroporti di Roma

Customer: Shenzhen CIMC-TianDa

Airport Support Ltd.

Contract type: Supply and installation

Equipment supplied:

Nb. 25 AXA 2400 90 kVA 400 Hz Frequency Converter, ground mounted Nb. 25 ATES ADC-26 400 Hz Cable Retriever, bridge mounted

Project:

400 Hz SYSTEM of Remote Stands

End user: SEA

Contract type: Supply and installation

Equipment supplied:

Nb. 7 AXA 2400 90 kVA 400 Hz Frequency Converter, ground mounted

Project:

400 Hz SYSTEM of Remote Stands

End user: Aeroporti di Roma

Contract type: Supply

Equipment supplied:

Nb. 13 AXA 2400 90 kVA 400 Hz Frequency Converter, ground mounted

Project:

400 Hz SYSTEM for remote stands

End user: Aeroporti di Roma

Contract type: Supply

Equipment supplied:

Nb. 9 AXA 2400 90 kVA 400 Hz Frequency Converter, ground mounted

Project:

400 Hz Cable Retriever installation under Passenger Boarding Bridges