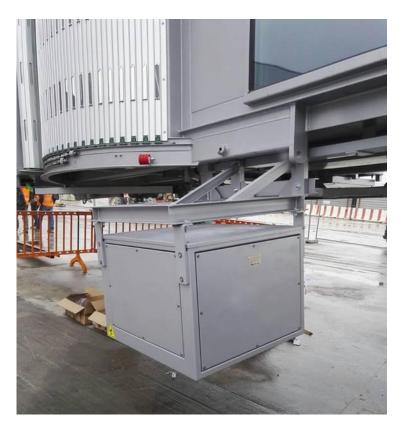

**SYSTEM of 15 PBBs** 

2 of which for UPPER DECK A380

End user: SEA

Customer: Shenzhen CIMC-TianDa Airport

Support Ltd.

Contract type: Supply

Equipment supplied:

Nb. 17 AXA 2400 Power Coil 90 kVA bridge mounted ATES services: Supply, commissioning, maintenance

Equipment supplied:

Nb. 17 AXA 2400 90 kVA 400 Hz Frequency Converter, ground mounted

2016

Project:

400 Hz SYSTEM of 20 PBBs

End user: Aeroporti di Roma

Customer: Shenzhen CIMC-TianDa

Airport Support Ltd.

Contract type: Supply and installation

Equipment supplied:

Nb. 25 AXA 2400 90 kVA 400 Hz Frequency Converter, ground mounted Nb. 25 ATES ADC-26 400 Hz Cable Retriever, bridge mounted

Project:

400 Hz SYSTEM of Remote Stands