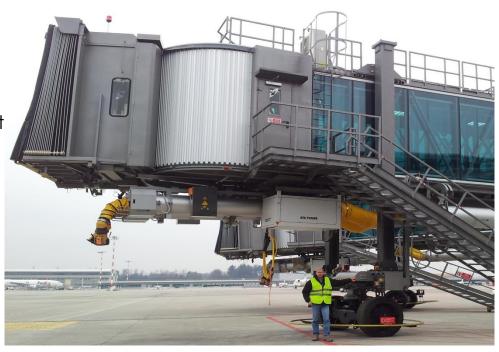

**SYSTEM of 15 PBBs** 

2 of which for UPPER DECK A380

End user: SEA

Customer: Shenzhen CIMC-TianDa Airport

Support Ltd.

Contract type: Supply

Equipment supplied:

Nb. 17 AXA 2400 Power Coil 90 kVA bridge mounted ATES services: Supply, commissioning, maintenance

Contract type: Supply and installation

Equipment supplied:

Nb. 25 AXA 2400 90 kVA 400 Hz Frequency Converter, ground mounted Nb. 25 ATES ADC-26 400 Hz Cable Retriever, bridge mounted

Project:

400 Hz SYSTEM of Remote Stands