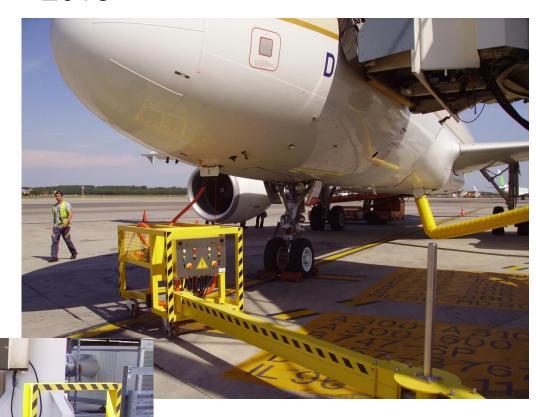

End user: Aeroporti di Roma

Contract type: Supply

Equipment supplied:

Nb. 9 AXA 2400 90 kVA 400 Hz Frequency Converter, ground mounted

Project:

400 Hz Cable Retriever installation under Passenger Boarding Bridges

End user: Aeroporti di Roma

Contract type: Supply

Equipment supplied:

Nb. 4 ATES ADC-26 400 Hz Cable Retriever

2017

Project:

400 Hz system for PBBs

End user: Aeroporti di Roma

Contract type: Supply

Equipment supplied:

Nb. 4 ITW GSE (AXA Power) 2400 Compact 90 kVA 400 Hz Frequency Converters

Nb. 4 ATES ADC-26 400 Hz Cable Retriever