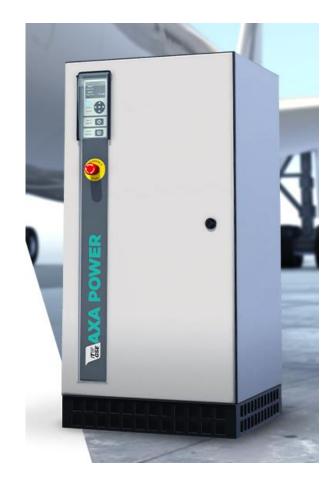

Project:

400 Hz Supply System of Remote Parking Positions

End user: SEA

Contract type: Supply

Equipment supplied:

Nb. 26 AXA 2300 90 kVA 400 Hz Frequency converter, ground mounted

2012

Project:

400 Hz SYSTEM at Terminal 1, Remote Stands

End user: SEA

Contract type: Supply

Equipment supplied:

Nb. 24 AXA 2300 90 kVA 400 Hz Frequency Converter ground mounted

2013

Project:

TERMINAL 1, 3rd/3rd, "C" SATELLITE, 400 Hz

2013

Project:

400 Hz SYSTEM at Gate 509

End user: SEA

Contract type: Supply and installation

Equipment supplied:

Nb. 2 AXA 2400 90 kVA Frequency

Converter ground mounted Nb. 1 ATES 400 Hz Crocodile

ATES services:

AXA POWER

Supply, installation, commissioning

AXA POWER

Project:

400 Hz SYSTEM of Remote Stands

End user: Aeroporti di Roma

Contract type: Supply

Equipment supplied:

Nb. 17 AXA 2400 90 kVA 400 Hz Frequency Converter, ground mounted

2016

Project:

400 Hz SYSTEM of 20 PBBs

End user: Aeroporti di Roma

Customer: Shenzhen CIMC-TianDa

Airport Support Ltd.

Contract type: Supply and installation

Equipment supplied:

Nb. 25 AXA 2400 90 kVA 400 Hz Frequency Converter, ground mounted Nb. 25 ATES ADC-26 400 Hz Cable Retriever, bridge mounted

Project:

400 Hz SYSTEM of Remote Stands

End user: SEA

Contract type: Supply and installation

Equipment supplied:

Nb. 7 AXA 2400 90 kVA 400 Hz Frequency Converter, ground mounted

Project:

400 Hz SYSTEM of Remote Stands

End user: Aeroporti di Roma

Contract type: Supply

Equipment supplied:

Nb. 13 AXA 2400 90 kVA 400 Hz Frequency Converter, ground mounted

Project:

400 Hz SYSTEM for remote stands

End user: Aeroporti di Roma

Contract type: Supply

Equipment supplied:

Nb. 9 AXA 2400 90 kVA 400 Hz Frequency Converter, ground mounted

Project:

400 Hz Cable Retriever installation under Passenger Boarding Bridges