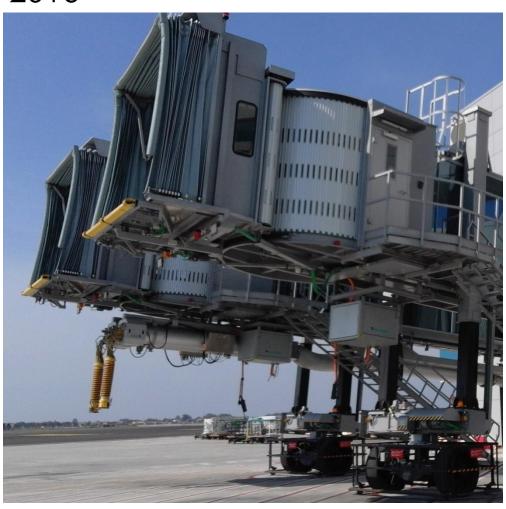

**SYSTEM of 15 PBBs** 

2 of which for UPPER DECK A380

End user: SEA

Customer: Shenzhen CIMC-TianDa Airport

Support Ltd.

Contract type: Supply

Equipment supplied:

Nb. 17 AXA 2400 Power Coil 90 kVA bridge mounted ATES services: Supply, commissioning, maintenance

Contract type: Supply and installation

Equipment supplied:

Nb. 25 AXA 2400 90 kVA 400 Hz Frequency Converter, ground mounted Nb. 25 ATES ADC-26 400 Hz Cable Retriever, bridge mounted

Project:

400 Hz SYSTEM of Remote Stands