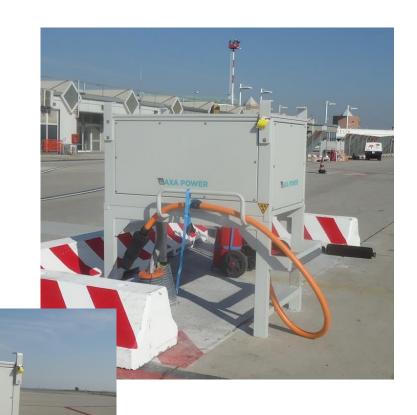

End user: Aeroporti di Roma

Contract type: Supply

Equipment supplied:

Nb. 4 ATES ADC-26 400 Hz Cable Retriever

2017

Project:

400 Hz system for PBBs

End user: Aeroporti di Roma

Contract type: Supply

Equipment supplied:

Nb. 4 ITW GSE (AXA Power) 2400 Compact 90 kVA 400 Hz Frequency Converters

Nb. 4 ATES ADC-26 400 Hz Cable Retriever