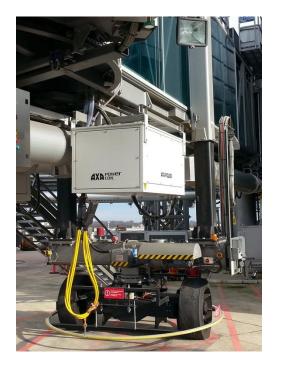

Contract type: Supply and installation

Equipment supplied:

Nb. 25 AXA 2400 90 kVA 400 Hz Frequency Converter, ground mounted Nb. 25 ATES ADC-26 400 Hz Cable Retriever, bridge mounted

Project:

400 Hz SYSTEM of Remote Stands

End user: Aeroporti di Roma

Contract type: Supply

Equipment supplied:

Nb. 4 ATES ADC-26 400 Hz Cable Retriever

2017

Project:

400 Hz system for PBBs

End user: Aeroporti di Roma