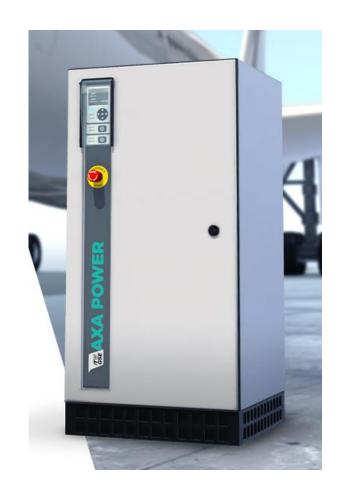

#### NAPOLI CAPODICHINO

2018

Project:

400 Hz Frequency Converters replacement

End User:

Gesac Società Gestione Aeroporto Capodichino

Contract type: Supply

Equipment supplied:

Nb. 6 ITW GSE (AXA Power) 2400 Compact 90 kVA 400 Hz Frequency Converters