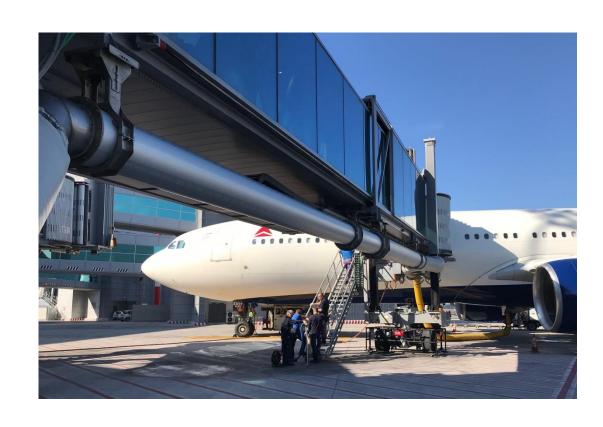

#### **PCAir System for PBBs**

End user: Aéroports de Paris

Customer: Shenzhen CIMC-TianDa

Airport Support Ltd.
Contract type: Supply

Equipment supplied:

Nb. 23 ATES TD-PCA Telescopic Duct with «Y» double air outlet

Nb. 46 ATES S.H.R.®™ Hose Retriever

A.T.E.S. Services:

Design Supply, Commissioning