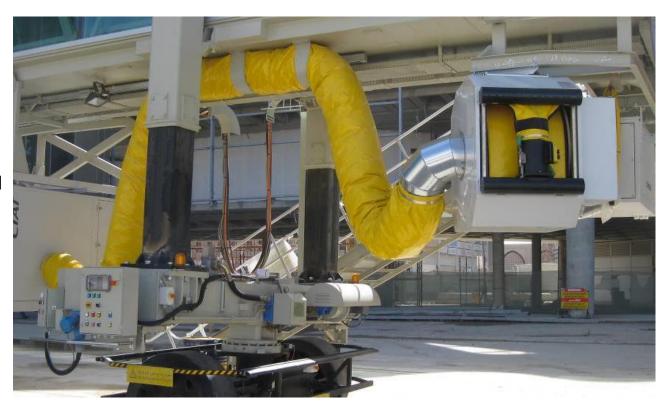

Commissioning, Testing

Equipment supplied:

Nb. 13 ATES/MEKT ACWDX-3 PCAir Hybrid Units

441 kW net cooling capacity

Nb. 17 ATES/MEKT ACWDX-2 PCAir Hybrid Units

171 kW net cooling capacity

Nb. 15 ATES TD-PCA Telescopic Duct

double "Y" air outlet

Nb. 17 ATES TD-PCA Telescopic Duct in Aluminium

single air outlet

Nb. 47 ATES S.H.R.®™ PCAir Hose Retriever