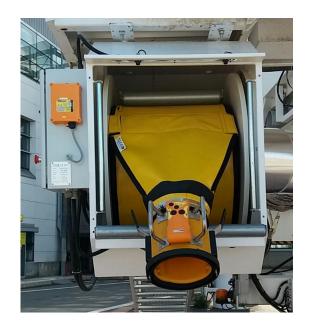

Nb. 46 ATES S.H.R.®™ Hose Retriever

A.T.E.S. Services:

Design Supply, Commissioning

### MELBOURNE 2011

Project:

**PCAir System for PBBs** 

End user:

Melbourne Airport

Contract type: Supply

Equipment supplied: Nb. 3 ATES S.H.R.®™ Hose Retriever

ATES services: Supply

## MELBOURNE 2012

Project:

**PCAir System for PBBs** 

End user: Melbourne Airport

Contract type: Supply

Equipment supplied:

Nb. 2 ATES TD-PCA Telescopic Duct Nb. 9 ATES S.H.R.®™ Hose Retriever

ATES services: Supply