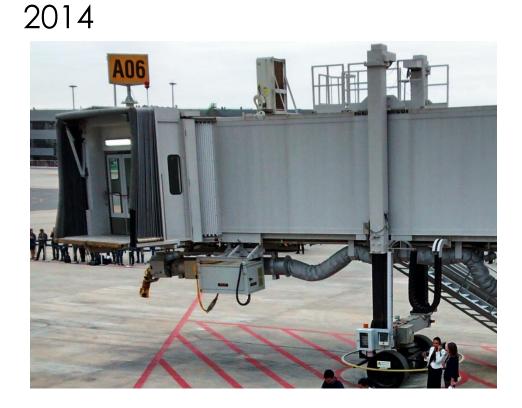

### RIYADH 2014

Project:

PCAir System for PBBs of Riyadh-Re Khalid Airport

End user: Riyadh Airport

Contract type: Supply

Equipment supplied: Nb. 62 ATES S.H.R.®™ Hose Retriever

ATES services: Supply, Commissioning