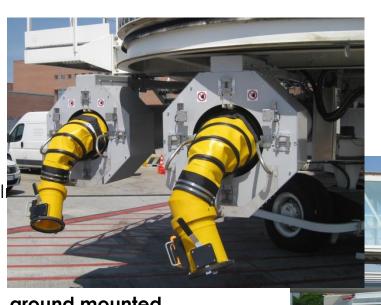

Nb. 1 AXA PCA 130 ground mounted

Nb. 1 ATES TD-PCA Telescopic Duct

Nb. 1 ATES S.H.R.®™ Hose Retriever

ATES services: Supply, installation, commissioning and testing

2012

Project:

PCAir System for A380, Terminal 1, Gate 508

End user: SEA, Malpensa Airport

Contract type: Turnkey Installation

Equipment supplied:

Nb. 2 AXA PCA 130 units
Nb. 1 ATES TD-PCA Telescopic Duct
with «Y» double air outlet
Nb. 2 ATES S.H.R.®™ Hose Retriever

ATES services: Supply, installation, commissioning and testing

Project:

PCAir System for A380 Terminal 1, Gate 509

End user:

SEA, Malpensa Airport

Contract type: Turnkey installation

Equipment supplied:

Nb. 2 AXA PCA 130 unit