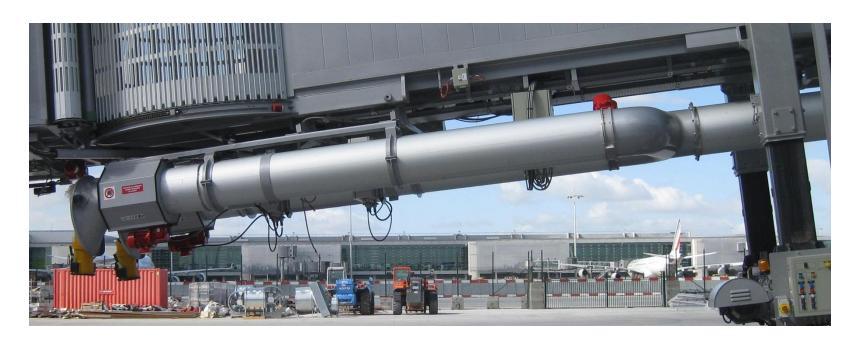

#### **PCAir System for PBBs**

End user: Aéroports de Paris

Customer: Shenzhen CIMC-TianDa

Airport Support Ltd.
Contract type: Supply

Equipment supplied:

Nb. 23 ATES TD-PCA Telescopic Duct with «Y» double air outlet

Nb. 46 ATES S.H.R.®™ Hose Retriever

A.T.E.S. Services:

Design Supply, Commissioning