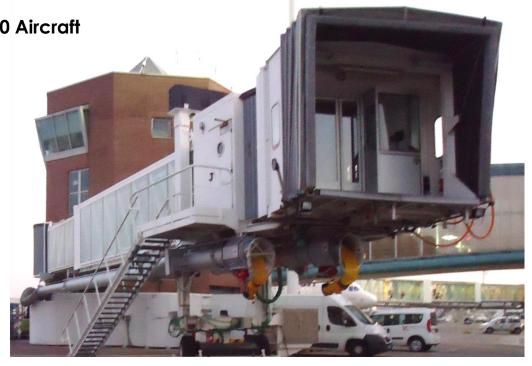

roject:

**PCAir System for PBBs** 

End user: Zurich Airport

Contract type: Supply

Equipment supplied:

Nb. 6 ATES TD-PCA Telescopic Duct with Double «Y» air outlet

Nb. 3 ATES TD-PCA Telescopic Duct with single air outlet

Nb. 15 ATES DHR-30 Drum Hose Retriever

ATES services: Supply, Commissioning



### MELBOURNE 2011

Project:

**PCAir System for PBBs** 

End user:

Melbourne Airport

Contract type: Supply



Equipment supplied: Nb. 3 ATES S.H.R.®™ Hose Retriever

ATES services: Supply



2011

Project:

PCAir System Refurbishment for A380 Aircraft at Stand 328

End user: SAVE, Venice Airport

Contract type: Turnkey installation

Equipment supplied:

Nb. 1 ATES TD-PCA Telescopic Duct Nb. 2 ATES S.H.R.®™ Hose Retriever

ATES services: Supply, installation, commissioning and testing



Project:

PCAir System for A380 Terminal 1, Gates 504 & 505

End user:

SEA, Malpensa Airport

Contract type:

Turnkey Installation

Equipment supplied:

Nb. 1 AXA PCA 130 ground mounted

Nb. 1 ATES TD-PCA Telescopic Duct

Nb. 1 ATES S.H.R.®™ Hose Retriever

ATES services: Supply, installation, commissioning and testing



2012

Project:

PCAir System for A380, Terminal 1, Gate 508

End user: SEA, Malpensa Airport

Contract type: Turnkey Installation

Equipment supplied:

Nb. 2 AXA PCA 130 units
Nb. 1 ATES TD-PCA Telescopic Duct
with «Y» double air outlet
Nb. 2 ATES S.H.R.®™ Hose Retriever

ATES services: Supply, installation, commissioning and testing



Project:

PCAir System for A380 Terminal 1, Gate 509

End user:

SEA, Malpensa Airport

Contract type: Turnkey installation

Equipment