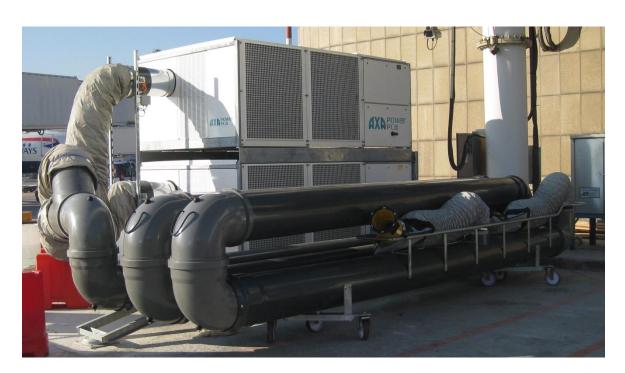

Nb. 1 AXA PCA 130 ground mounted

Nb. 1 ATES TD-PCA Telescopic Duct

Nb. 1 ATES S.H.R.®™ Hose Retriever

ATES services: Supply, installation, commissioning and testing

2012

Project:

PCAir System for A380, Terminal 1, Gate 508

End user: SEA, Malpensa Airport

Contract type: Turnkey Installation

Equipment supplied:

Nb. 2 AXA PCA 130 units
Nb. 1 ATES TD-PCA Telescopic Duct
with «Y» double air outlet
Nb. 2 ATES S.H.R.®™ Hose Retriever

ATES services: Supply, installation, commissioning and testing

Project:

PCAir System for A380 Terminal 1, Gate 509

End user:

SEA, Malpensa Airport

Contract type: Turnkey installation

Equipment supplied:

Nb. 2 AXA PCA 130 unit