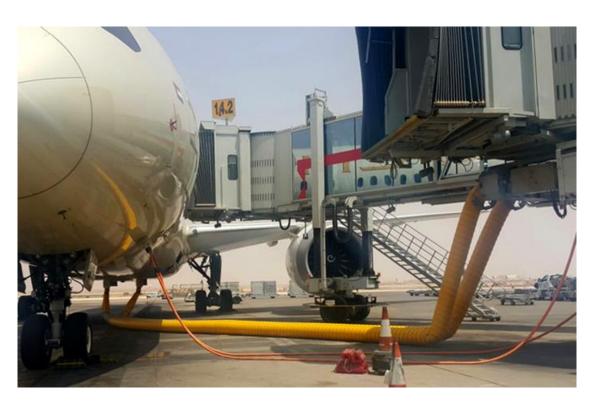

# RIYADH, Saudi Arabia

Project:

**PCAir Hose Retrievers for PBBs** 

End User: Riyadh Airport

Type of contract: Supply

Equipment supplied:
Nb.9 ATES S.H.R.®™
PCAir Hose Retriever

A.T.E.S. Services: Supply