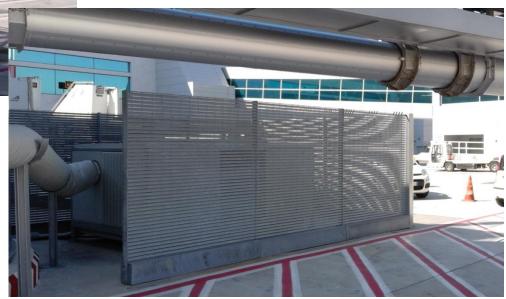

#### ROME FIUMICINO

2016

Project:

PCAir System for 20 PBBs of «F» Pier

End user: Aeoporti di Roma

Contract type: Supply & Installation

ATES services: Supply, Installation,

Commissioning

#### Equipment supplied:

Nb. 9 AXA PCA 3400/210 unit 210 kg/min

Nb. 7 AXA PCA 130 unit 130 kg/min

Nb. 10 ATES TD-PCA Telescopic Duct

single air outlet

Nb. 6 ATES TD-PCA Telescopic Duct

double «Y» air outlet

Nb. 25 ea ATES S.H.R. $\mathbb{R}^{TM}$ 

**PCAir Hose Retriever** 