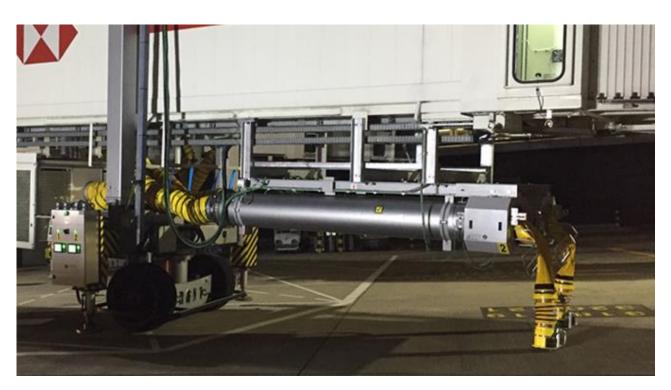

#### VENICE 2017

Project:

PCA system refurbishment at Fingers 325 & 326

End User: **SAVE SpA** 

Type of contract: Supply and Installation

Equipment supplied:

Nb. 2 AXA PCA 3400-210 Units, 120 ton, ground mounted Nb. 1 ATES S.H.R. ®™ 4M PCAir Hose Retriever

A.T.E.S. Services: Supply, installation and commissioning