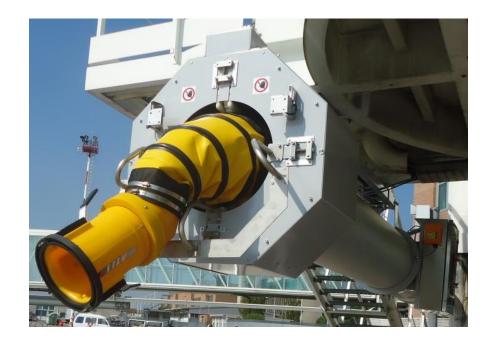

#### **PCAir System for PBBs**

End user: Aéroports de Paris

Customer: Shenzhen CIMC-TianDa

Airport Support Ltd.
Contract type: Supply

Equipment supplied:

Nb. 23 ATES TD-PCA Telescopic Duct with «Y» double air outlet

#### ZURICH 2011

Project:

**PCAir System for PBBs** 

End user: Zurich Airport

Contract type: Supply

Equipment supplied:

Nb. 6 ATES TD-PCA Telescopic Duct with Double «Y» air outlet

Nb. 3 ATES TD-PCA Telescopic Duct with single air outlet