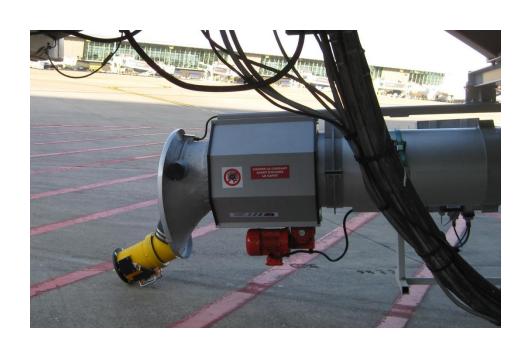

# QAIA AMMAN Phase I&II

Project:

**PCAir System for PBBs** 

End user:

Queen Alia International

Airport

Contract type: Supply

Equipment supplied: Nb. 16 ATES RCT-35BM PCAir Drum Hose Retriever

# PRAGUE, Czech Republic 2018/2019

Project:

**PCAir Hose Retrievers for PBBs** 

End User: Prague Airport

Type of contract: Supply

Equipment supplied:

Nb. 8 ATES RCT-35BM PCAir Drum Hose Retriever

A.T.E.S. Services: Supply and commissioning