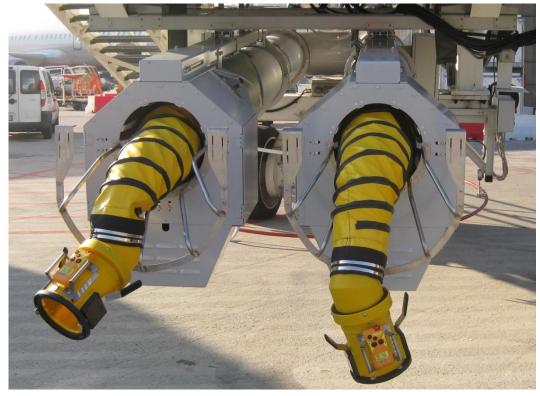

Nb. 46 ATES S.H.R.®™ Hose Retriever

A.T.E.S. Services:

Design Supply, Commissioning

No. 26 ATES S.H.R.®™ Hose Retriever in twin configuration

ATES services: Supply, Installation, Commissioning,