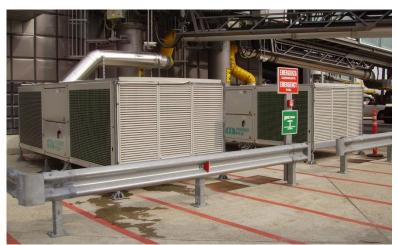

#### VENICE 2017

Project:

PCA system refurbishment at Fingers 325 & 326

End User: **SAVE SpA** 

Type of contract: Supply and Installation

Equipment supplied:

Nb. 2 AXA PCA 3400-210 Units, 120 ton, ground mounted Nb. 1 ATES S.H.R. ®™ 4M PCAir Hose Retriever